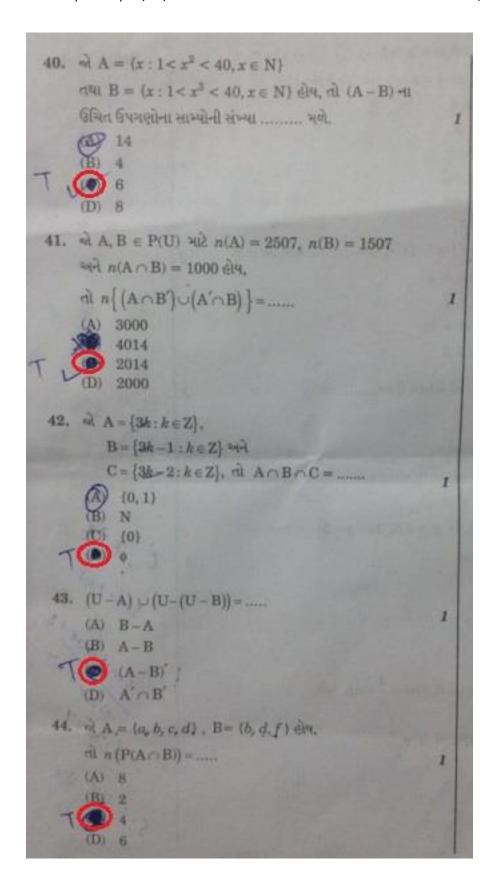

This Question Paper contains 16 Printed Pages. પ્રશ્ન પેપરનો સેટ નંબર Set No. of Question Paper 050(G) SI. No. 1800545 (November, 2015) Time: 2.30 Hour Marks: 100 સ્થનાઓ : પ્રશ્રપત્રમાં કુલ 64 પ્રશ્નો છે. બધા જ પ્રશ્નો કરજીયાત છે. જમણી બાજુના અંક પ્રશ્નોના ગણ દરાવિ છે. 2. કાળજી પૂર્વક દરેક પ્રશ્નનો અભ્યાસ કરી સાચો વિકલ્પ પસંદ કરવો. આપને અલગથી આપેલ OMR પત્રકમાં જે તે પ્રશ્ન નંબર સામે (A) (O, (B) (O, (C) (O) અને (D) (O) આપેલા છે. તે પ્રશ્નનો જે જવાબ સાચો હોય તેના વિકલ્પ પરના વર્તુળને પેનથી પૂર્ણ ઘટ • કરવાનું રહેશે. એકથી વધુ વર્તુળમાં આપેલ જવાબ અમાન્ય (ખોટો) ગણાશે. રફ કાર્ય હેતુ આ ટેસ્ટ બુકલેટમાં આપેલી જગ્યા પર કરવાનું રહેશે. જવાબ લખતાં પહેલા પ્રશ્નોને ધ્યાનપૂર્વક વાંચી લેવા. 6. પ્રશ્નપત્રમાં ઉપરની જમણી બાજુમાં આપેલા પ્રશ્નપત્રક સેટનંબર ને OMR પત્રકમાં 7. આપેલી જગ્યામાં લખવાનો રહેશે.