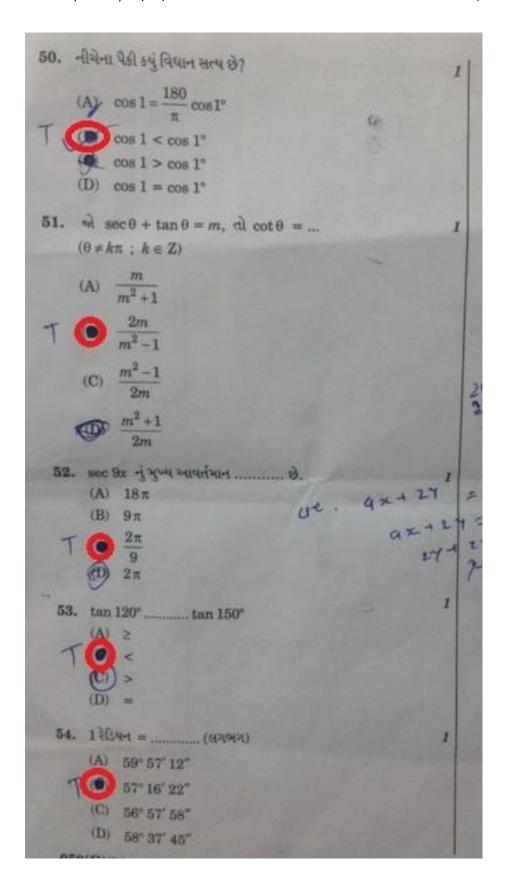

This Question Paper contains 16 Printed Pages. પ્રશ્ન પેપરનો સેટ નંબર Set No. of Question Paper 050(G) SI. No. 1800545 (November, 2015) Time: 2.30 Hour Marks: 100 સ્થનાઓ : પ્રશ્રપત્રમાં કુલ 64 પ્રશ્નો છે. બધા જ પ્રશ્નો કરજીયાત છે. જમણી બાજુના અંક પ્રશ્નોના ગણ દરાવિ છે. 2. કાળજી પૂર્વક દરેક પ્રશ્નનો અભ્યાસ કરી સાચો વિકલ્પ પસંદ કરવો. આપને અલગથી આપેલ OMR પત્રકમાં જે તે પ્રશ્ન નંબર સામે (A) (O, (B) (O, (C) (O) અને (D) (O) આપેલા છે. તે પ્રશ્નનો જે જવાબ સાચો હોય તેના વિકલ્પ પરના વર્તુળને પેનથી પૂર્ણ ઘટ • કરવાનું રહેશે. એકથી વધુ વર્તુળમાં આપેલ જવાબ અમાન્ય (ખોટો) ગણાશે. રફ કાર્ય હેતુ આ ટેસ્ટ બુકલેટમાં આપેલી જગ્યા પર કરવાનું રહેશે. જવાબ લખતાં પહેલા પ્રશ્નોને ધ્યાનપૂર્વક વાંચી લેવા. 6. પ્રશ્નપત્રમાં ઉપરની જમણી બાજુમાં આપેલા પ્રશ્નપત્રક સેટનંબર ને OMR પત્રકમાં 7. આપેલી જગ્યામાં લખવાનો રહેશે.