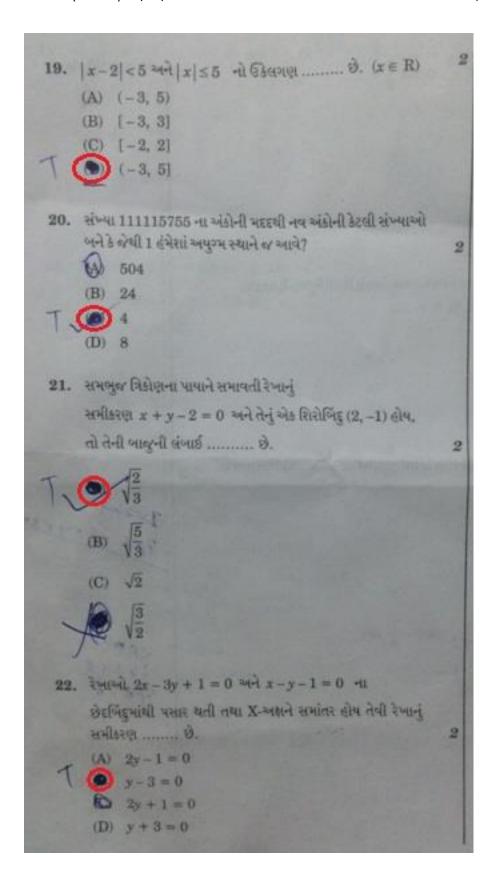

his Question Paper contains 16 Printed Pages. પ્રશ્ન પેપરનો સેટ નંબર Set No. of Question Paper 050(G) SI. No. 1800545 (November, 2015) Time: 2.30 Hour Marks: 100 સ્થનાઓ : પ્રશ્રપત્રમાં કુલ 64 પ્રશ્નો છે. બધા જ પ્રશ્નો કરજીયાત છે. જમણી બાજુના અંક પ્રશ્નોના ગણ દરાવિ છે. 2. કાળજી પૂર્વક દરેક પ્રશ્નનો અભ્યાસ કરી સાચો વિકલ્પ પસંદ કરવો. આપને અલગથી આપેલ OMR પત્રકમાં જે તે પ્રશ્ન નંબર સામે (A) (O, (B) (O, (C) (O) અને (D) (O) આપેલા છે. તે પ્રશ્નનો જે જવાબ સાચો હોય તેના વિકલ્પ પરના વર્તુળને પેનથી પૂર્ણ ઘટ • કરવાનું રહેશે. એકથી વધુ વર્તુળમાં આપેલ જવાબ અમાન્ય (ખોટો) ગણાશે. રફ કાર્ય હેતુ આ ટેસ્ટ બુકલેટમાં આપેલી જગ્યા પર કરવાનું રહેશે. જવાબ લખતાં પહેલા પ્રશ્નોને ધ્યાનપૂર્વક વાંચી લેવા. 6. પ્રશ્નપત્રમાં ઉપરની જમણી બાજુમાં આપેલા પ્રશ્નપત્રક સેટનંબર ને OMR પત્રકમાં 7. આપેલી જગ્યામાં લખવાનો રહેશે.