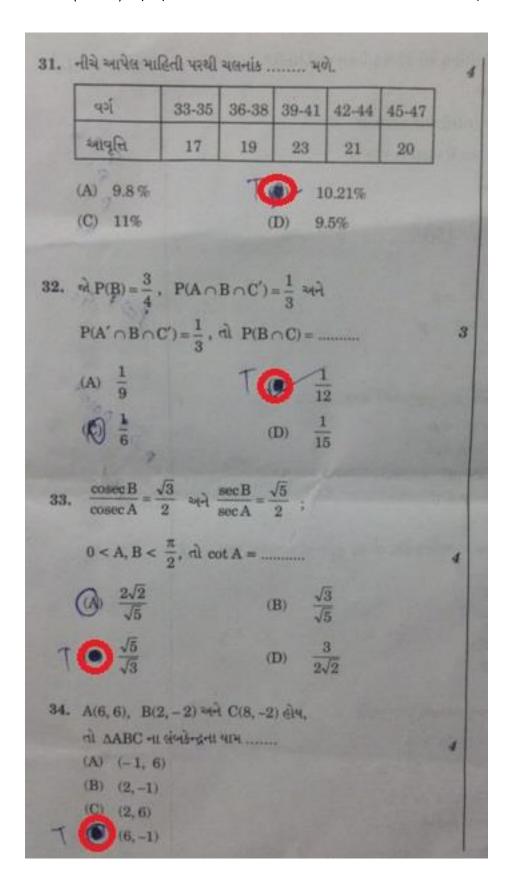

estion Paper contains 16 Printed Pages. પ્રશ્ન પેપરનો સેટ નંબર Set No. of Question Paper 050(G) SI. No. 1800545 (November, 2015) Time: 2.30 Hour Marks: 100 સ્થનાઓ : પ્રશ્રપત્રમાં કુલ 64 પ્રશ્નો છે. બધા જ પ્રશ્નો કરજીયાત છે. જમણી બાજુના અંક પ્રશ્નોના ગણ દરાવિ છે. 2. કાળજી પૂર્વક દરેક પ્રશ્નનો અભ્યાસ કરી સાચો વિકલ્પ પસંદ કરવો. આપને અલગથી આપેલ OMR પત્રકમાં જે તે પ્રશ્ન નંબર સામે (A) (O, (B) (O, (C) (O) અને (D) (O) આપેલા છે. તે પ્રશ્નનો જે જવાબ સાચો હોય તેના વિકલ્પ પરના વર્તુળને પેનથી પૂર્ણ ઘટ • કરવાનું રહેશે. એકથી વધુ વર્તુળમાં આપેલ જવાબ અમાન્ય (ખોટો) ગણાશે. રફ કાર્ય હેતુ આ ટેસ્ટ બુકલેટમાં આપેલી જગ્યા પર કરવાનું રહેશે. જવાબ લખતાં પહેલા પ્રશ્નોને ધ્યાનપૂર્વક વાંચી લેવા. 6. પ્રશ્નપત્રમાં ઉપરની જમણી બાજુમાં આપેલા પ્રશ્નપત્રક સેટનંબર ને OMR પત્રકમાં 7. આપેલી જગ્યામાં લખવાનો રહેશે.