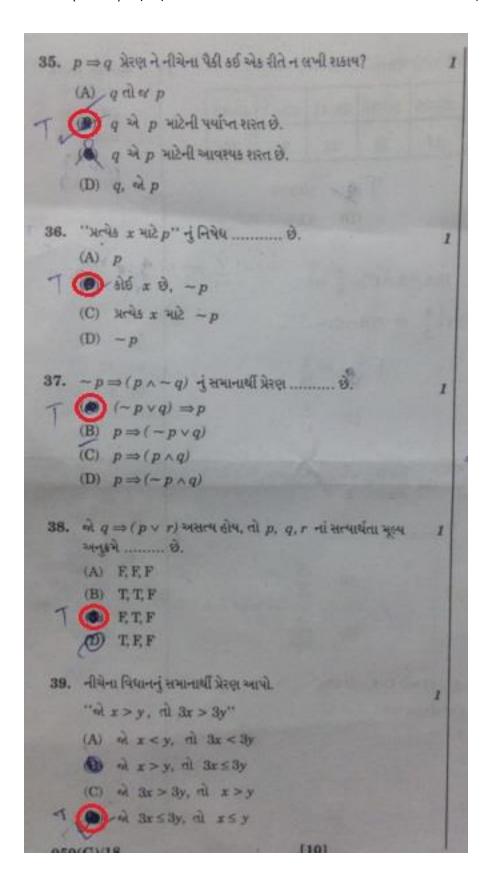

This Question Paper contains 16 Printed Pages. પ્રશ્ન પેપરનો સેટ નંબર Set No. of Question Paper 050(G) SI. No. 1800545 (November, 2015) Time: 2.30 Hour Marks: 100 સ્થનાઓ : પ્રશ્રપત્રમાં કુલ 64 પ્રશ્નો છે. બધા જ પ્રશ્નો કરજીયાત છે. જમણી બાજુના અંક પ્રશ્નોના ગણ દરાવિ છે. 2. કાળજી પૂર્વક દરેક પ્રશ્નનો અભ્યાસ કરી સાચો વિકલ્પ પસંદ કરવો. આપને અલગથી આપેલ OMR પત્રકમાં જે તે પ્રશ્ન નંબર સામે (A) (O, (B) (O, (C) (O) અને (D) (O) આપેલા છે. તે પ્રશ્નનો જે જવાબ સાચો હોય તેના વિકલ્પ પરના વર્તુળને પેનથી પૂર્ણ ઘટ • કરવાનું રહેશે. એકથી વધુ વર્તુળમાં આપેલ જવાબ અમાન્ય (ખોટો) ગણાશે. રફ કાર્ય હેતુ આ ટેસ્ટ બુકલેટમાં આપેલી જગ્યા પર કરવાનું રહેશે. જવાબ લખતાં પહેલા પ્રશ્નોને ધ્યાનપૂર્વક વાંચી લેવા. 6. પ્રશ્નપત્રમાં ઉપરની જમણી બાજુમાં આપેલા પ્રશ્નપત્રક સેટનંબર ને OMR પત્રકમાં 7. આપેલી જગ્યામાં લખવાનો રહેશે.