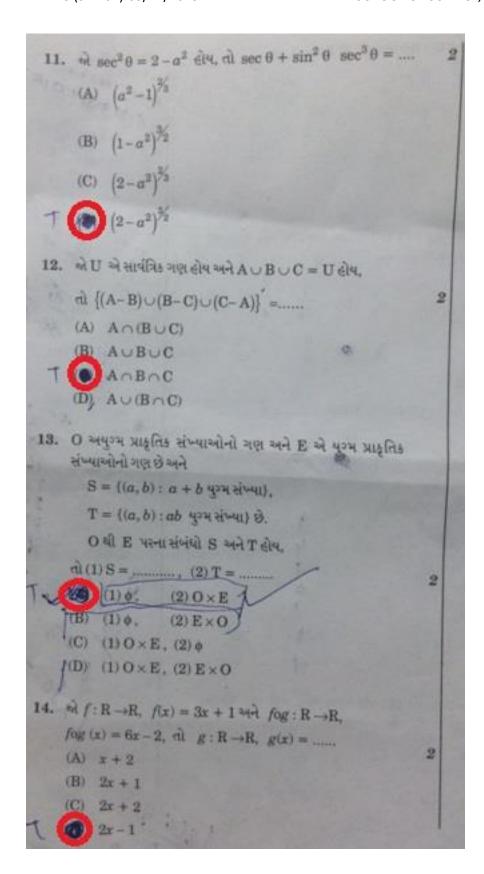

This Question Paper contains 16 Printed Pages. પ્રશ્ન પેપરનો સેટ નંબર Set No. of Question Paper 050(G) SI. No. 1800545 (November, 2015) Time: 2.30 Hour Marks: 100 સ્થનાઓ : પ્રશ્રપત્રમાં કુલ 64 પ્રશ્નો છે. બધા જ પ્રશ્નો કરજીયાત છે. જમણી બાજુના અંક પ્રશ્નોના ગણ દરાવિ છે. 2. કાળજી પૂર્વક દરેક પ્રશ્નનો અભ્યાસ કરી સાચો વિકલ્પ પસંદ કરવો. આપને અલગથી આપેલ OMR પત્રકમાં જે તે પ્રશ્ન નંબર સામે (A) (O, (B) (O, (C) (O) અને (D) (O) આપેલા છે. તે પ્રશ્નનો જે જવાબ સાચો હોય તેના વિકલ્પ પરના વર્તુળને પેનથી પૂર્ણ ઘટ • કરવાનું રહેશે. એકથી વધુ વર્તુળમાં આપેલ જવાબ અમાન્ય (ખોટો) ગણાશે. રફ કાર્ય હેતુ આ ટેસ્ટ બુકલેટમાં આપેલી જગ્યા પર કરવાનું રહેશે. જવાબ લખતાં પહેલા પ્રશ્નોને ધ્યાનપૂર્વક વાંચી લેવા. 6. પ્રશ્નપત્રમાં ઉપરની જમણી બાજુમાં આપેલા પ્રશ્નપત્રક સેટનંબર ને OMR પત્રકમાં 7. આપેલી જગ્યામાં લખવાનો રહેશે.