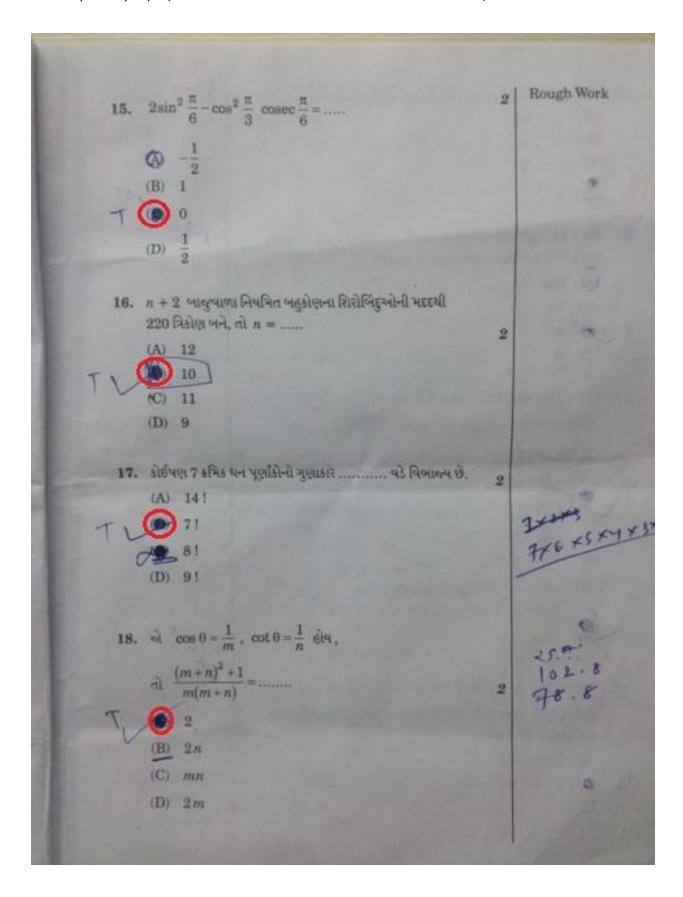

This Question Paper contains 16 Printed Pages. પ્રશ્ન પેપરનો સેટ નંબર Set No. of Question Paper 050(G) SI. No. 1800545 (November, 2015) Time: 2.30 Hour Marks: 100 સ્થનાઓ : પ્રશ્રપત્રમાં કુલ 64 પ્રશ્નો છે. બધા જ પ્રશ્નો કરજીયાત છે. જમણી બાજુના અંક પ્રશ્નોના ગણ દરાવિ છે. 2. કાળજી પૂર્વક દરેક પ્રશ્નનો અભ્યાસ કરી સાચો વિકલ્પ પસંદ કરવો. આપને અલગથી આપેલ OMR પત્રકમાં જે તે પ્રશ્ન નંબર સામે (A) (O, (B) (O, (C) (O) અને (D) (O) આપેલા છે. તે પ્રશ્નનો જે જવાબ સાચો હોય તેના વિકલ્પ પરના વર્તુળને પેનથી પૂર્ણ ઘટ • કરવાનું રહેશે. એકથી વધુ વર્તુળમાં આપેલ જવાબ અમાન્ય (ખોટો) ગણાશે. રફ કાર્ય હેતુ આ ટેસ્ટ બુકલેટમાં આપેલી જગ્યા પર કરવાનું રહેશે. જવાબ લખતાં પહેલા પ્રશ્નોને ધ્યાનપૂર્વક વાંચી લેવા. 6. પ્રશ્નપત્રમાં ઉપરની જમણી બાજુમાં આપેલા પ્રશ્નપત્રક સેટનંબર ને OMR પત્રકમાં 7. આપેલી જગ્યામાં લખવાનો રહેશે.