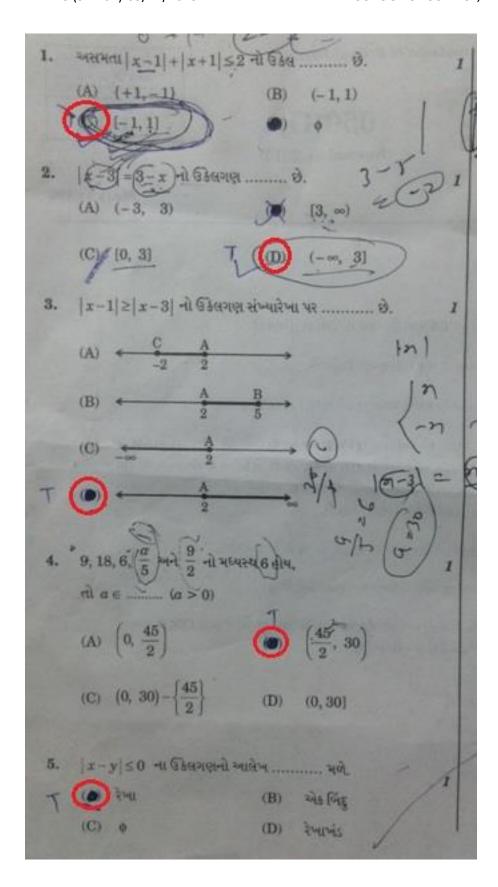

This Question Paper contains 16 Printed Pages. પ્રશ્ન પેપરનો સેટ નંબર Set No. of Question Paper 050(G) SI. No. 1800545 (November, 2015) Time: 2.30 Hour Marks: 100 સ્થનાઓ : પ્રશ્રપત્રમાં કુલ 64 પ્રશ્નો છે. બધા જ પ્રશ્નો કરજીયાત છે. જમણી બાજુના અંક પ્રશ્નોના ગણ દરાવિ છે. 2. કાળજી પૂર્વક દરેક પ્રશ્નનો અભ્યાસ કરી સાચો વિકલ્પ પસંદ કરવો. આપને અલગથી આપેલ OMR પત્રકમાં જે તે પ્રશ્ન નંબર સામે (A) (O, (B) (O, (C) (O) અને (D) (O) આપેલા છે. તે પ્રશ્નનો જે જવાબ સાચો હોય તેના વિકલ્પ પરના વર્તુળને પેનથી પૂર્ણ ઘટ • કરવાનું રહેશે. એકથી વધુ વર્તુળમાં આપેલ જવાબ અમાન્ય (ખોટો) ગણાશે. રફ કાર્ય હેતુ આ ટેસ્ટ બુકલેટમાં આપેલી જગ્યા પર કરવાનું રહેશે. જવાબ લખતાં પહેલા પ્રશ્નોને ધ્યાનપૂર્વક વાંચી લેવા. 6. પ્રશ્નપત્રમાં ઉપરની જમણી બાજુમાં આપેલા પ્રશ્નપત્રક સેટનંબર ને OMR પત્રકમાં 7. આપેલી જગ્યામાં લખવાનો રહેશે.