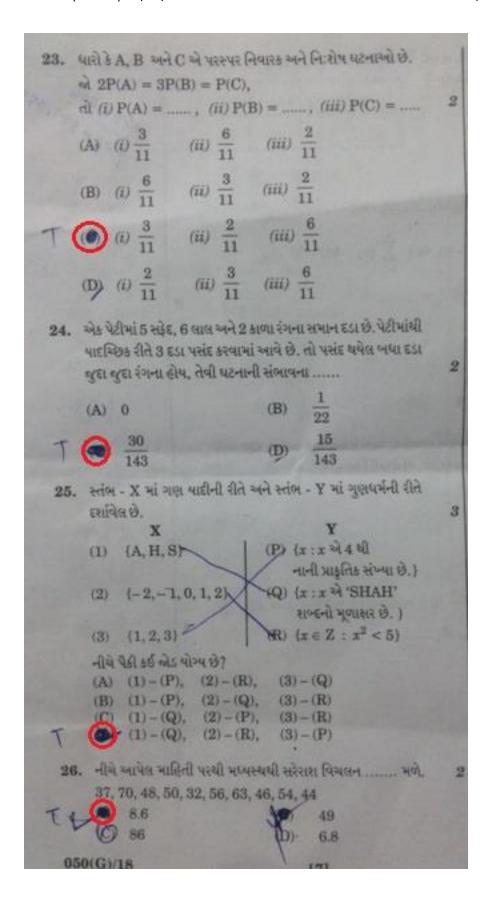

s Question Paper contains 16 Printed Pages. પ્રશ્ન પેપરનો સેટ નંબર Set No. of Question Paper 050(G) SI. No. 1800545 (November, 2015) Time: 2.30 Hour Marks: 100 સ્થનાઓ : પ્રશ્રપત્રમાં કુલ 64 પ્રશ્નો છે. બધા જ પ્રશ્નો કરજીયાત છે. જમણી બાજુના અંક પ્રશ્નોના ગણ દરાવિ છે. 2. કાળજી પૂર્વક દરેક પ્રશ્નનો અભ્યાસ કરી સાચો વિકલ્પ પસંદ કરવો. આપને અલગથી આપેલ OMR પત્રકમાં જે તે પ્રશ્ન નંબર સામે (A) (O, (B) (O, (C) (O) અને (D) (O) આપેલા છે. તે પ્રશ્નનો જે જવાબ સાચો હોય તેના વિકલ્પ પરના વર્તુળને પેનથી પૂર્ણ ઘટ • કરવાનું રહેશે. એકથી વધુ વર્તુળમાં આપેલ જવાબ અમાન્ય (ખોટો) ગણાશે. રફ કાર્ય હેતુ આ ટેસ્ટ બુકલેટમાં આપેલી જગ્યા પર કરવાનું રહેશે. જવાબ લખતાં પહેલા પ્રશ્નોને ધ્યાનપૂર્વક વાંચી લેવા. 6. પ્રશ્નપત્રમાં ઉપરની જમણી બાજુમાં આપેલા પ્રશ્નપત્રક સેટનંબર ને OMR પત્રકમાં 7. આપેલી જગ્યામાં લખવાનો રહેશે.