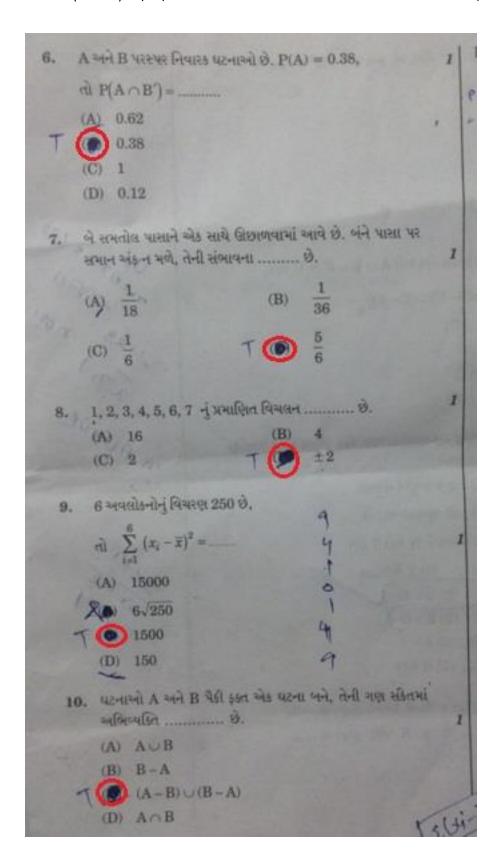

This Question Paper contains 16 Printed Pages. પ્રશ્ન પેપરનો સેટ નંબર Set No. of Question Paper 050(G) SI. No. 1800545 (November, 2015) Time: 2.30 Hour Marks: 100 સ્થનાઓ : પ્રશ્રપત્રમાં કુલ 64 પ્રશ્નો છે. બધા જ પ્રશ્નો કરજીયાત છે. જમણી બાજુના અંક પ્રશ્નોના ગણ દરાવિ છે. 2. કાળજી પૂર્વક દરેક પ્રશ્નનો અભ્યાસ કરી સાચો વિકલ્પ પસંદ કરવો. આપને અલગથી આપેલ OMR પત્રકમાં જે તે પ્રશ્ન નંબર સામે (A) (O, (B) (O, (C) (O) અને (D) (O) આપેલા છે. તે પ્રશ્નનો જે જવાબ સાચો હોય તેના વિકલ્પ પરના વર્તુળને પેનથી પૂર્ણ ઘટ • કરવાનું રહેશે. એકથી વધુ વર્તુળમાં આપેલ જવાબ અમાન્ય (ખોટો) ગણાશે. રફ કાર્ય હેતુ આ ટેસ્ટ બુકલેટમાં આપેલી જગ્યા પર કરવાનું રહેશે. જવાબ લખતાં પહેલા પ્રશ્નોને ધ્યાનપૂર્વક વાંચી લેવા. 6. પ્રશ્નપત્રમાં ઉપરની જમણી બાજુમાં આપેલા પ્રશ્નપત્રક સેટનંબર ને OMR પત્રકમાં 7. આપેલી જગ્યામાં લખવાનો રહેશે.