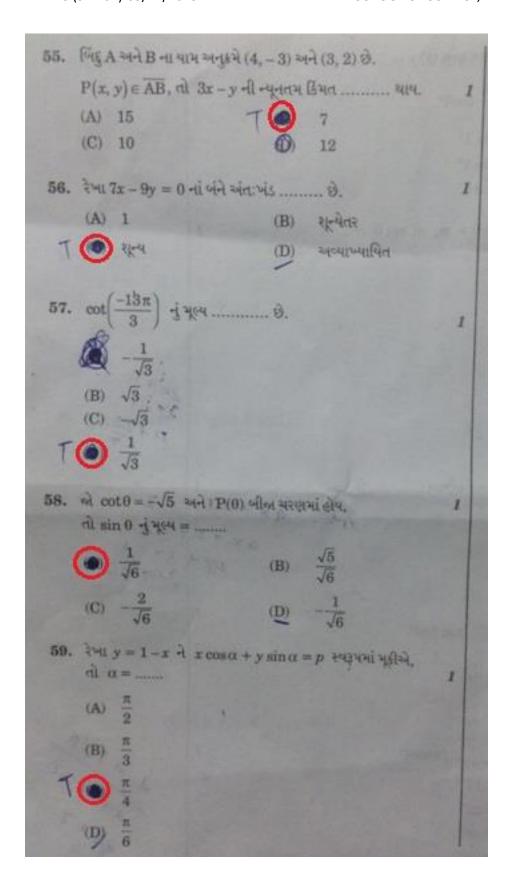

This Question Paper contains 16 Printed Pages. પ્રશ્ન પેપરનો સેટ નંબર Set No. of Question Paper 050(G) SI. No. 1800545 (November, 2015) Time: 2.30 Hour Marks: 100 સ્થનાઓ : પ્રશ્રપત્રમાં કુલ 64 પ્રશ્નો છે. બધા જ પ્રશ્નો કરજીયાત છે. જમણી બાજુના અંક પ્રશ્નોના ગણ દરાવિ છે. 2. કાળજી પૂર્વક દરેક પ્રશ્નનો અભ્યાસ કરી સાચો વિકલ્પ પસંદ કરવો. આપને અલગથી આપેલ OMR પત્રકમાં જે તે પ્રશ્ન નંબર સામે (A) (O, (B) (O, (C) (O) અને (D) (O) આપેલા છે. તે પ્રશ્નનો જે જવાબ સાચો હોય તેના વિકલ્પ પરના વર્તુળને પેનથી પૂર્ણ ઘટ • કરવાનું રહેશે. એકથી વધુ વર્તુળમાં આપેલ જવાબ અમાન્ય (ખોટો) ગણાશે. રફ કાર્ય હેતુ આ ટેસ્ટ બુકલેટમાં આપેલી જગ્યા પર કરવાનું રહેશે. જવાબ લખતાં પહેલા પ્રશ્નોને ધ્યાનપૂર્વક વાંચી લેવા. 6. પ્રશ્નપત્રમાં ઉપરની જમણી બાજુમાં આપેલા પ્રશ્નપત્રક સેટનંબર ને OMR પત્રકમાં 7. આપેલી જગ્યામાં લખવાનો રહેશે.