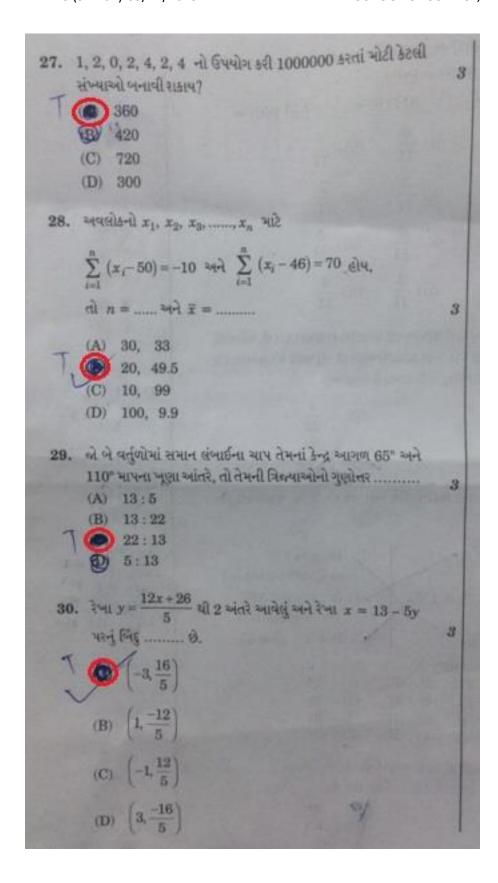

Question Paper contains 16 Printed Pages. પ્રશ્ન પેપરનો સેટ નંબર Set No. of Question Paper 050(G) SI. No. 1800545 (November, 2015) Time: 2.30 Hour Marks: 100 સ્થનાઓ : પ્રશ્રપત્રમાં કુલ 64 પ્રશ્નો છે. બધા જ પ્રશ્નો કરજીયાત છે. જમણી બાજુના અંક પ્રશ્નોના ગણ દરાવિ છે. 2. કાળજી પૂર્વક દરેક પ્રશ્નનો અભ્યાસ કરી સાચો વિકલ્પ પસંદ કરવો. આપને અલગથી આપેલ OMR પત્રકમાં જે તે પ્રશ્ન નંબર સામે (A) (O, (B) (O, (C) (O) અને (D) (O) આપેલા છે. તે પ્રશ્નનો જે જવાબ સાચો હોય તેના વિકલ્પ પરના વર્તુળને પેનથી પૂર્ણ ઘટ • કરવાનું રહેશે. એકથી વધુ વર્તુળમાં આપેલ જવાબ અમાન્ય (ખોટો) ગણાશે. રફ કાર્ય હેતુ આ ટેસ્ટ બુકલેટમાં આપેલી જગ્યા પર કરવાનું રહેશે. જવાબ લખતાં પહેલા પ્રશ્નોને ધ્યાનપૂર્વક વાંચી લેવા. 6. પ્રશ્નપત્રમાં ઉપરની જમણી બાજુમાં આપેલા પ્રશ્નપત્રક સેટનંબર ને OMR પત્રકમાં 7. આપેલી જગ્યામાં લખવાનો રહેશે.